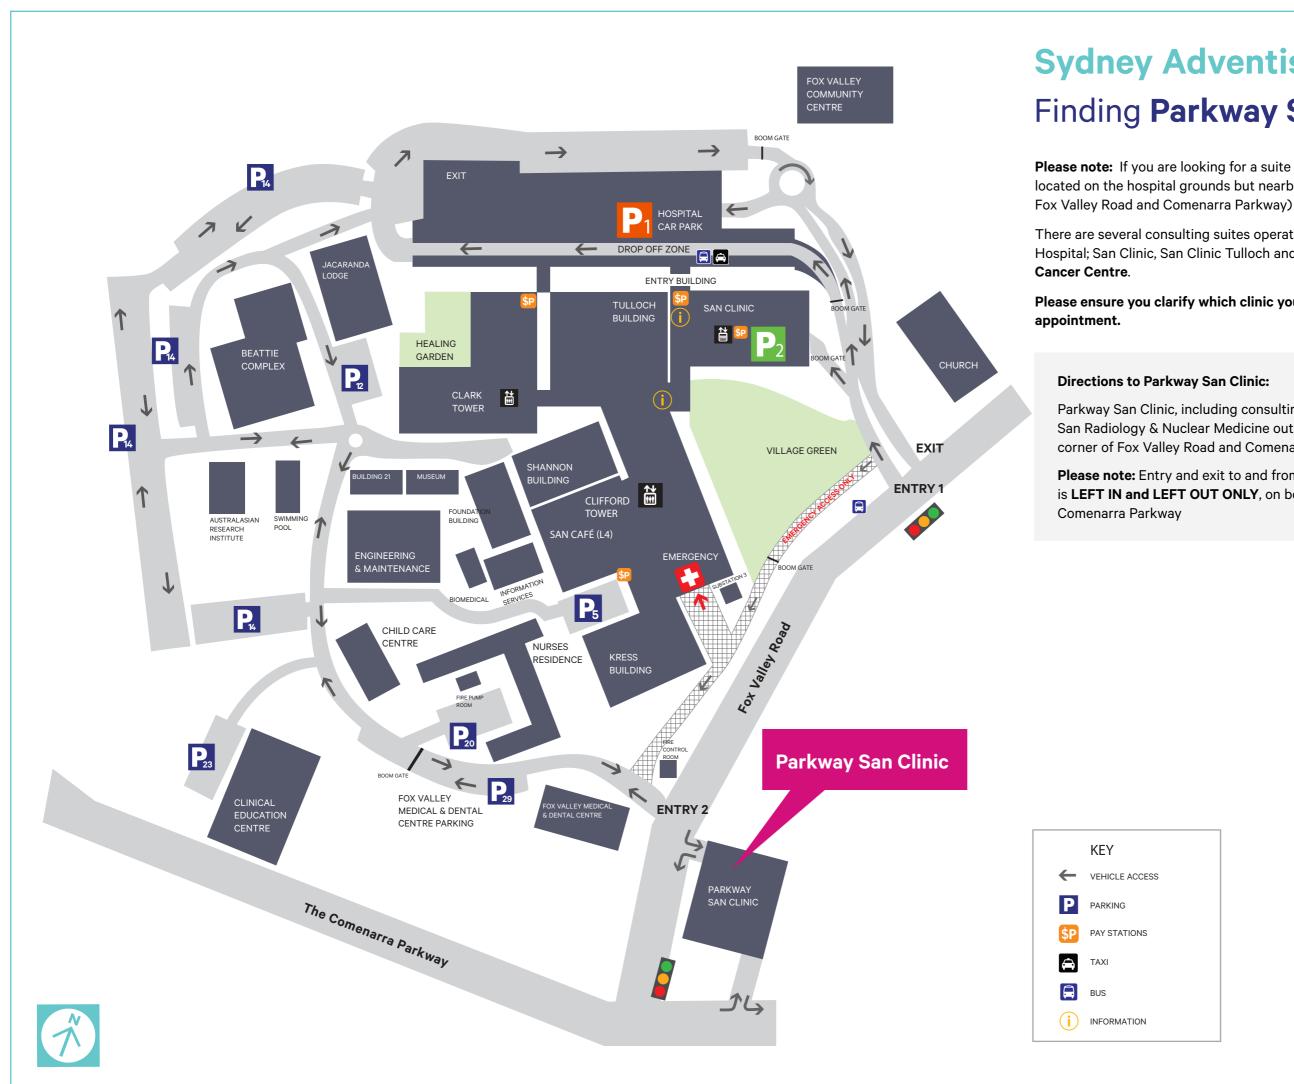

## **Sydney Adventist Hospital** Finding Parkway San Clinic

Please note: If you are looking for a suite in Parkway San Clinic, this is NOT located on the hospital grounds but nearby at 172 Fox Valley Road (corner of

There are several consulting suites operating from Sydney Adventist Hospital; San Clinic, San Clinic Tulloch and suites within the San Integrated

Please ensure you clarify which clinic you are attending prior to your

Parkway San Clinic, including consulting suites, BreastScreen NSW and San Radiology & Nuclear Medicine outpatient services, is located on the corner of Fox Valley Road and Comenarra Parkway.

Please note: Entry and exit to and from the Parkway San Clinic carpark is LEFT IN and LEFT OUT ONLY, on both Fox Valley Road and the